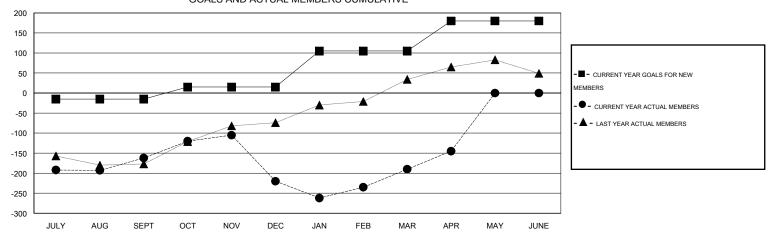

## GOALS AND ACTUAL MEMBERS CUMULATIVE

| DROPPED CLUBS: 7  DROPPED MEMBERS |     | 56 CLUBS OF 80 ADDED 1 OR MORE NEW MEMBERS | GENDER DISTRIBL  MALE  FEMALE | ITION<br>1,769 (83.01%)<br>362 (16.99%) |     |
|-----------------------------------|-----|--------------------------------------------|-------------------------------|-----------------------------------------|-----|
| DECEASED                          | 5   | CLICK HERE FOR HEALTH                      | EANILY LINIT MEMBERS          |                                         | 419 |
| CLUB CANCELLED                    | 140 | ASSESSMENT DATA                            | FAMILY UNIT MEMBERS           |                                         |     |
| OTHER                             | 310 |                                            | HEAD OF HOUSEHOLD             | 190                                     |     |
| TOTAL                             | 455 |                                            | NON-HEAD OF HOUSEHOL          | 229                                     |     |

# LOCATION REP OF SRI LANKA

 $\mathsf{GMT}\;\mathsf{CA}\;6$ 

|               |                  | Clubs             |                  |                  | Members               |                    |                                     |                    |                  |
|---------------|------------------|-------------------|------------------|------------------|-----------------------|--------------------|-------------------------------------|--------------------|------------------|
|               | RESUI            | LTS FOR 2014-2015 | i                |                  | RESULTS FOR 2014-2015 |                    |                                     |                    |                  |
| QUARTER       | NEW CLUB<br>GOAL | NEW CLUBS         | DROPPED<br>CLUBS | NET<br>GAIN/LOSS | QUARTER               | NEW MEMBER<br>GOAL | CHARTER AND<br>NEW MEMBERS<br>ADDED | DROPPED<br>MEMBERS | NET<br>GAIN/LOSS |
| JULY/AUG/SEPT | 1                | 0                 | 1                | -1               | JULY/AUG/SEPT         | -15                | 47                                  | 209                | -162             |
| OCT/NOV/DEC   | 1                | 2                 | 5                | -3               | OCT/NOV/DEC           | 30                 | 110                                 | 168                | -58              |
| JAN/FEB/MAR   | 1                | 0                 | 1                | -1               | JAN/FEB/MAR           | 90                 | 102                                 | 72                 | 30               |
| APR/MAY/JUNE  | 1                | 1                 | 0                | 1                | APR/MAY/JUNE          | 75                 | 51                                  | 6                  | 45               |