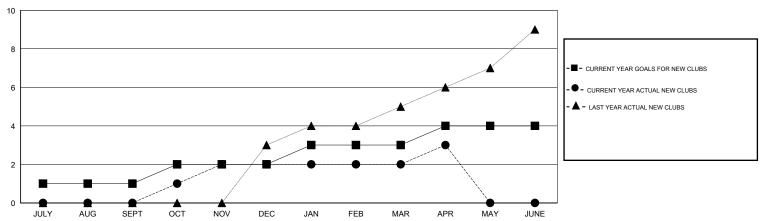

#### GOALS AND ACTUAL NEW CLUBS CUMULATIVE

# LOCATION REP OF SRI LANKA

 $\mathsf{GMT}\;\mathsf{CA}\;6$ 

|               |                  | Clubs             |                  |                  | Members               |                    |                                     |                    |                  |
|---------------|------------------|-------------------|------------------|------------------|-----------------------|--------------------|-------------------------------------|--------------------|------------------|
|               | RESUI            | LTS FOR 2014-2015 | i                |                  | RESULTS FOR 2014-2015 |                    |                                     |                    |                  |
| QUARTER       | NEW CLUB<br>GOAL | NEW CLUBS         | DROPPED<br>CLUBS | NET<br>GAIN/LOSS | QUARTER               | NEW MEMBER<br>GOAL | CHARTER AND<br>NEW MEMBERS<br>ADDED | DROPPED<br>MEMBERS | NET<br>GAIN/LOSS |
| JULY/AUG/SEPT | 1                | 0                 | 1                | -1               | JULY/AUG/SEPT         | -15                | 47                                  | 209                | -162             |
| OCT/NOV/DEC   | 1                | 2                 | 5                | -3               | OCT/NOV/DEC           | 30                 | 110                                 | 168                | -58              |
| JAN/FEB/MAR   | 1                | 0                 | 1                | -1               | JAN/FEB/MAR           | 90                 | 102                                 | 72                 | 30               |
| APR/MAY/JUNE  | 1                | 1                 | 0                | 1                | APR/MAY/JUNE          | 75                 | 51                                  | 6                  | 45               |